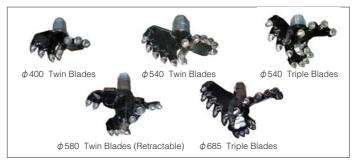

## 4 Pile Installation into Hard Ground

The "Directional Coring Theory", GIKEN's original theory, makes the Hard Ground Press-in Method able to install sheet piles into difficult ground conditions such as gravelly soil and cobble or boulder mixed soil without losing the advantages of the Press-in Method. The augering area can be reduced to assist pile installation, minimising volume of spoil and disturbance to the soil strata. Hence, high bearing capacity is available from sheet piles which are installed by the Hard Ground Press-in Method.