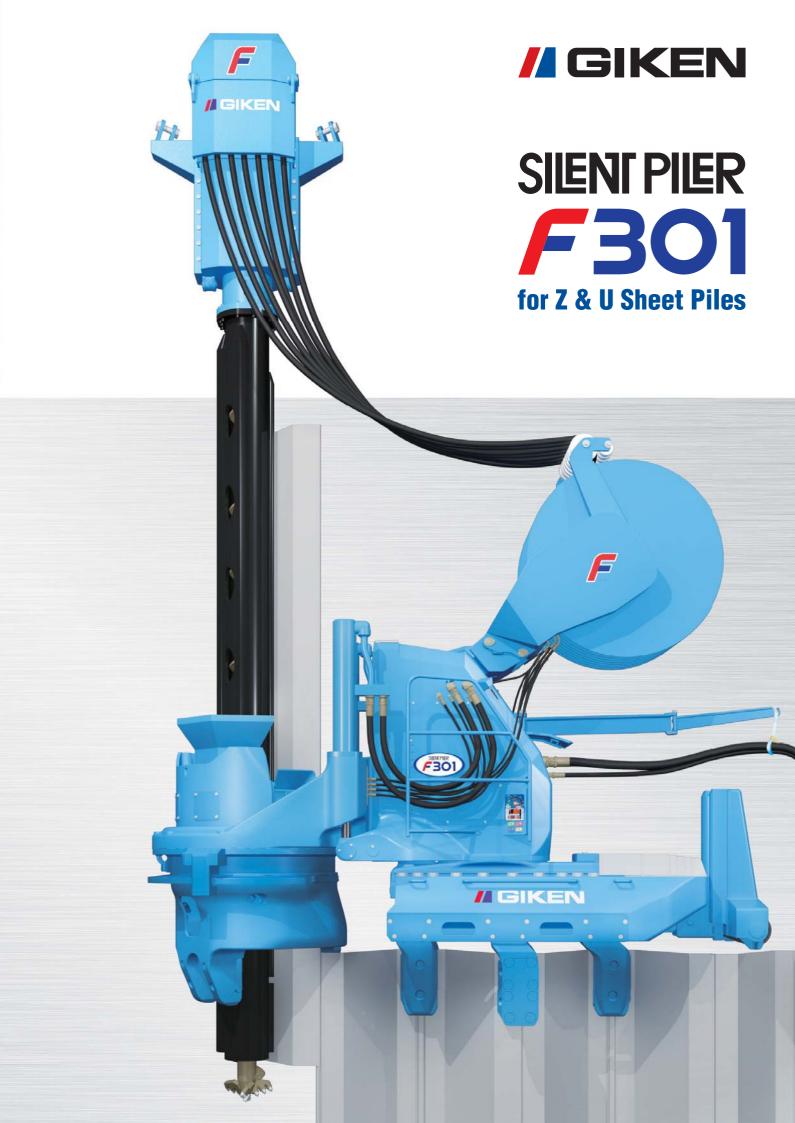

# Modular model applicable to for Z & U Sheet Piles

# SIENI PILER 5301

#### 3 For Wider Z & U Sheet Piles

F301 has been desinged to press-in Z piles to 708mm wide and U piles up to 750mm wide.