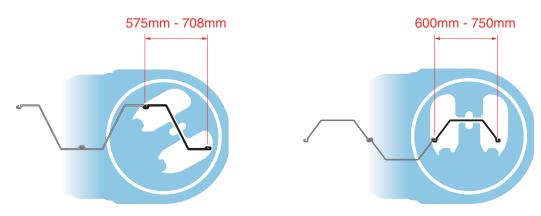

#### 3 For Wider Z & U Sheet Piles

F301 has been desinged to press-in Z piles to 708mm wide and U piles up to 750mm wide.