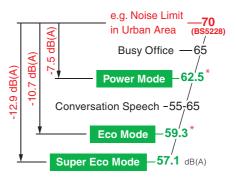

#### **Ultra Low Noise Level**

It clears allowable construction noise levels in many industrialised countries.

#### \* Noise Level at 16m dB(A):A-weighted Decibels