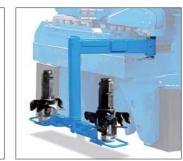

#### **Locking Function**

Lock functions in the leader mast, chuck and clamps secure Silent Piler against drilling torque and increase drilling efficiency and accuracy of pile installation.

Chuck Lock