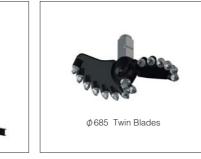

| Mass                                       | (************************************** | 3000 kg                                              |  |

# **Reaction Stand** At Transportation 4930

# Accessories

#### ■ Standard Accessories









\* Available for Super Crush Mode only.

Chuck Stage\*

Auger Head Replacement Attachment\*

Pile Roller



Hose Roller

Pile Laser

Casing Scraper\*

Module Box



Auger Head\*

#### Optional Accessories





Piler Jet Reel (JR28)

Auger Head\*

5

**Power Unit** 



www.giken.com

GIKEN LTD.

Global Network: Japan, UK, Germany, USA, Singapore, China

International Business Department 3948-1 Nunoshida, Kochi-shi, Kochi 781-5195, Japan Tel.: +81-(0)88-846-2980 Fax: +81-(0)88-826-5288 Email: international@giken.com

For more contact information, please visit: http://www.giken.com/en/contactus/groupcompanies

© 2014 GIKEN LTD. All Rights Reserved.

Ver 1.0EN02 / 19 Jun 2015