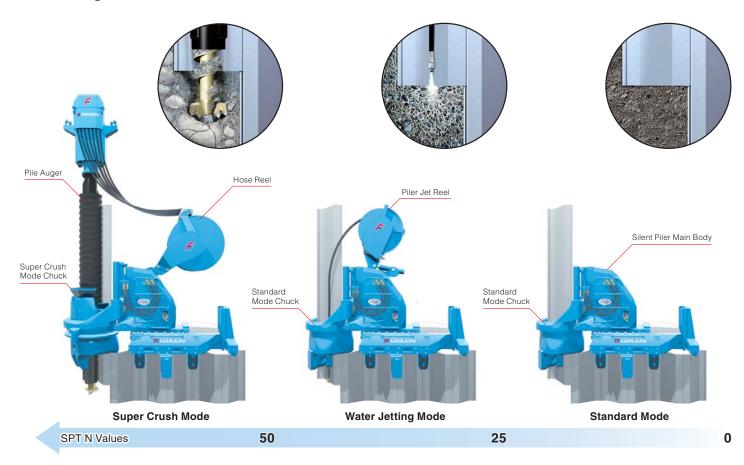

# 1 Optimising Work Efficiency with Modular Design

Silent Piler F301 is applicable to Standard, Water Jetting, and Super Crush press-in works by changing the chuck and chuck frame, and equipping attachments. The machine can be utilised more efficiently because it is adjustable to various soil conditions and working conditions.

## 4 Pile Installation into Hard Ground

The "Directional Coring Theory", GIKEN's original theory, makes the Hard Ground Press-in Method able to install sheet piles into difficult ground conditions such as gravelly soil and cobble or boulder mixed soil without losing the advantages of the Press-in Method. The augering area can be reduced to assist pile installation, minimising volume of spoil and disturbance to the soil strata. Hence, high bearing capacity is available from sheet piles which are installed by the Hard Ground Press-in Method.