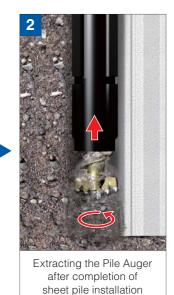

## 4 Pile Installation into Hard Ground

The "Directional Coring Theory", GIKEN's original theory, makes the Hard Ground Press-in Method able to install sheet piles into difficult ground conditions such as gravelly soil and cobble or boulder mixed soil without losing the advantages of the Press-in Method. The augering area can be reduced to assist pile installation, minimising volume of spoil and disturbance to the soil strata. Hence, high bearing capacity is available from sheet piles which are installed by the Hard Ground Press-in Method.