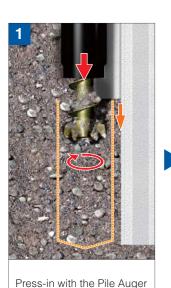

## 4 Pile Installation into Hard Ground

The "Directional Coring Theory", GIKEN's original theory, makes the Hard Ground Press-in Method able to install sheet piles into difficult ground conditions such as gravelly soil and cobble or boulder mixed soil without losing the advantages of the Press-in Method. The augering area can be reduced to assist pile installation, minimising volume of spoil and disturbance to the soil strata. Hence, high bearing capacity is available from sheet piles which are installed by the Hard Ground Press-in Method.