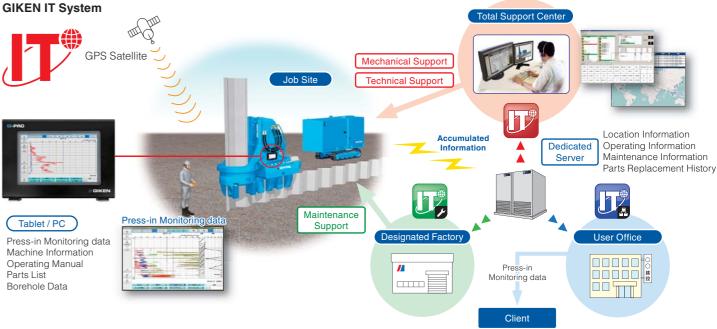

## 6 Scientific Execution of Press-in Work & Advanced IT Functions

#### **GIKEN IT System**

GIKEN's engineers can monitor individual Silent Pilers, such as operating condition, maintenance records and location. Quick advice for any technical troubles is available promptly and appropriate information can also be provided to prevent troubles.

\*The system is not available in the countries where authorisation for usage cannot be acquired.

#### **Press-in Monitoring and Data Logging System**

Press-in monitoring data can be used for quality control and information modelling of the foundation. Operators are able to keep working while checking data such as press-in force, auger torque, and working hours of press-in work, on a tablet or PC (both optional extras).