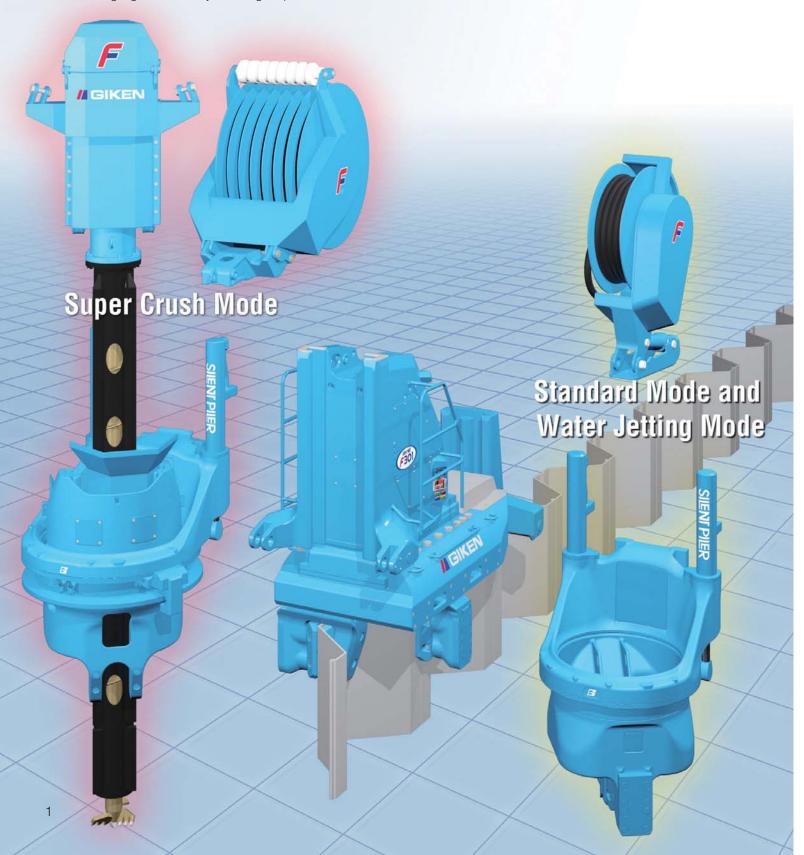

# 1 Optimising Work Efficiency with Modular Design

Silent Piler F301 is applicable to Standard, Water Jetting, and Super Crush press-in works by changing the chuck and chuck frame, and equipping attachments. The machine can be utilised more efficiently because it is adjustable to various soil conditions and working conditions.

#### **Locking Function**

Lock functions in the leader mast, chuck and clamps secure Silent Piler against drilling torque and increase drilling efficiency and accuracy of pile installation.

Chuck Lock