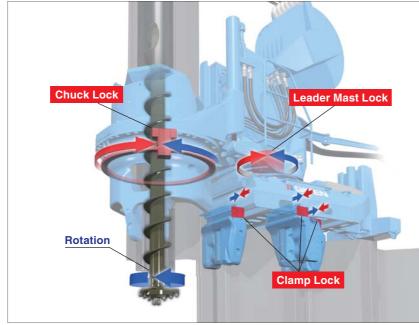

#### **Locking Function**

Lock functions in the leader mast, chuck and clamps secure Silent Piler against drilling torque and increase drilling efficiency and accuracy of pile installation.

Chuck Lock