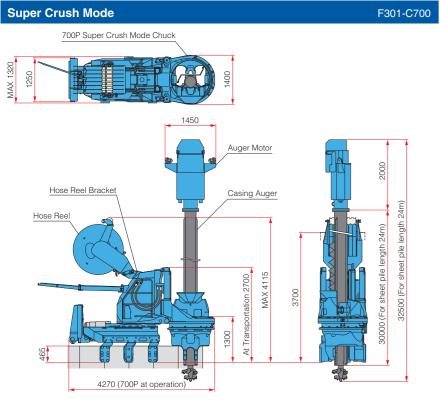

#### 3 For Wider Z & U Sheet Piles

F301 has been desinged to press-in Z piles to 708mm wide and U piles up to 750mm wide.

# Dimensions & Specifications

| Standard / Water Jetting Mode                                                                                                  | F301-700                           |
|--------------------------------------------------------------------------------------------------------------------------------|------------------------------------|
| 700P Standard Mode Chuck  Base Guard  JR Hose Guard                                                                            | Piler Jet Reel is an optional item |
| Piler Jet Reel JR28  At Extraction At Transportation  Section 1992  At Extraction  At Transportation  4060 (700P at operation) |                                    |